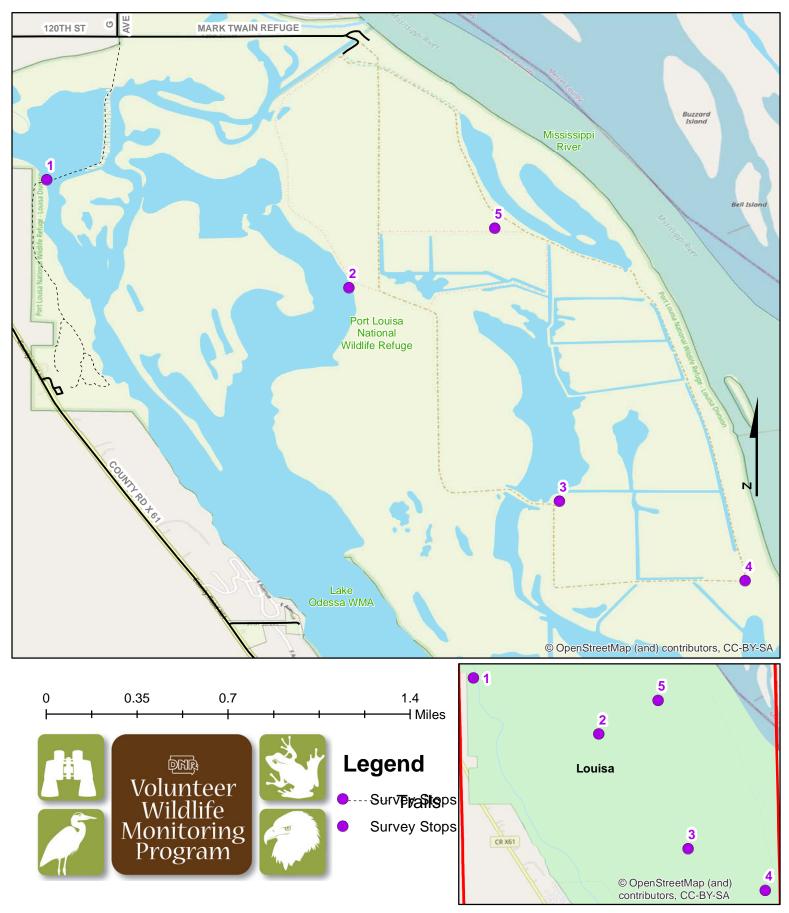

## Survey Route Description

| Route   | 197                    |
|---------|------------------------|
| Name    | Nate Barnett           |
| Address | 10728 County Road X61  |
| Phone   |                        |
| E-mail  | nathan_barnett@fws.gov |

| Site<br>No | Site Name                        | County                                                                                                       | т                                                                                                                      | R   | S  | Q  | Latitude   | Longitude   | Wetland Type                        |
|------------|----------------------------------|--------------------------------------------------------------------------------------------------------------|------------------------------------------------------------------------------------------------------------------------|-----|----|----|------------|-------------|-------------------------------------|
| 1          | LOUISA 1 - Muscatine RD<br>(NEW) | Louisa                                                                                                       | 74N                                                                                                                    | 02W | 7  |    | 41.2246800 | -91.1285850 | Timbered Riverine                   |
|            | Description:                     | Muscatine N                                                                                                  | Muscatine Maintenance Slough Rd, entrance to road is on south side of 120th St (Actually location for site 1 for 2022) |     |    |    |            |             |                                     |
| 2          | LOUISA 2 -Goose Pond             | Louisa                                                                                                       | 74N                                                                                                                    | 2W  | 8  | SE | 41.2186891 | -91.1117798 | Permanent Open Water                |
|            | Description:                     | In Port Louisa National Refuge, south on 120th St on levee access road to Goose Pond on west side of road    |                                                                                                                        |     |    |    |            |             | nd on west side of road             |
| 3          | LOUISA 3 -Fox Pond               | Louisa                                                                                                       | 74N                                                                                                                    | 2W  | 16 | SW | 41.2067867 | -91.1000521 | Cattail Marsh                       |
|            | Description:                     | South of Goose Pond site, on maintenance road. Pull off area on east side of road, Fox pond is to the rarea. |                                                                                                                        |     |    |    |            |             | ox pond is to the north of pull off |
| 4          | LOUISA 4 -Mississippi River      | Louisa                                                                                                       | 74N                                                                                                                    | 2W  | 21 | NE | 41.2023645 | -91.0897328 | Timbered Riverine                   |
|            | Description:                     | Top of levee                                                                                                 |                                                                                                                        |     |    |    |            |             |                                     |
| 5          | LOUISA 5 -Prairie Pocket         | Louisa                                                                                                       | 74N                                                                                                                    | 2W  | 8  | SE | 41.2219873 | -91.1036562 | Permanent Open Water                |
|            | Description:                     | Top of small                                                                                                 | Top of small water control levee, just west of oxbow and Mississippi River                                             |     |    |    |            |             |                                     |